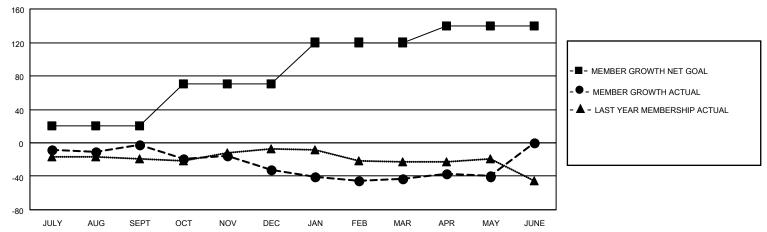

#### GOALS AND ACTUAL MEMBERS CUMULATIVE

| DROPPED CLUBS: 6 |     | 27 CLUBS OF 42 ADDED 1 OR<br>MORE NEW MEMBERS | GENDER DISTRIBUTION                |              |  |
|------------------|-----|-----------------------------------------------|------------------------------------|--------------|--|
|                  |     | MORE NEW MEMBERS                              | MALE                               | 590 (63.65%) |  |
|                  |     |                                               | FEMALE                             | 337 (36.35%) |  |
| DROPPED MEMBERS  |     |                                               | NON BINARY                         | 0 (0.00%)    |  |
|                  | 4.5 |                                               | PREFER NOT TO ANSWER               | 0 (0.00%)    |  |
| DECEASED         | 15  |                                               |                                    |              |  |
| CLUB CANCELLED   | 9   | CLICK HERE FOR CUMULATIVE                     | TOTAL FAMILY UNIT MEMBERS          | 190          |  |
| OTHER            | 134 | MEMBERSHIP DATA                               |                                    |              |  |
| TOTAL            | 158 |                                               | FAMILY MEMBERS PAYING HALF DUES 97 |              |  |
|                  |     |                                               |                                    |              |  |